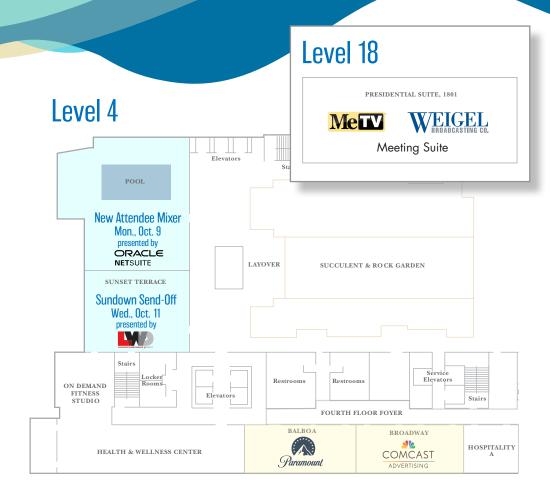

#### SUNSET TERRACE

New Attendee Mixer presented by Oracle NetSuite

Sundown Send-Off Presented by Lockard & Wecshler Direct

### PRESIDENTIAL SUITE, 1801

METV-Weigel Broadcasting Meeting Suite