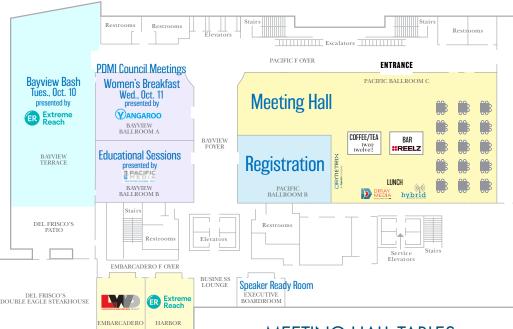

## **KEY LOCATIONS**

**Show Registration:**Level 2. Pacific Ballroom B

Meeting Hall: Level 2, Pacific Ballroom C

Educational Sessions:
Level 2, Bayview Ballroom B

## Level 2

## MEETING HALL HOURS

Monday, Oct. 9: Noon-5 p.m. Tuesday, Oct. 10: 9 a.m.-5 p.m. Wednesday, Oct. 11: 9 a.m.-5 p.m.

## MEETING HALL TABLES

Advocado Part Terminal Part Te

Modern Postcard

Pacific Media Technologies Quickbox Reelz RSLT TiVo/Xperi Yangaroo

### **PACIFIC BALLROOM B**

Registration

## **EMBARCADERO**

Lockard & Wechsler Direct

#### HARBOR

Extreme Reach

#### **BAYVIEW BALLROOM A**

Women's Leadership Breakfast presented by Yangaroo

PDMI Council Meetings

## EXECUTIVE BOARD ROOM

Speaker Ready Room

#### **BAYVIEW TERRACE**

Bayview Bash presented by Extreme Reach